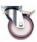

## PLATE SWIVELLING WHEEL WITH BRAKE\_360

| T                                                                                                                                            |
|----------------------------------------------------------------------------------------------------------------------------------------------|
|                                                                                                                                              |
|                                                                                                                                              |
| Rating: Not Rated Yet  Price: Variant price modifier:                                                                                        |
| Base price with tax:                                                                                                                         |
| Price with discount:                                                                                                                         |
| Salesprice with discount:                                                                                                                    |
| Sales price:                                                                                                                                 |
| Sales price without tax:                                                                                                                     |
| Discount:                                                                                                                                    |
| Tax amount:                                                                                                                                  |
| Ask a question about this product                                                                                                            |
| Manufacturer:                                                                                                                                |
|                                                                                                                                              |
|                                                                                                                                              |
| Description with stainless steel supports dimension 0 80x30 mm - load 120 kg fixing plate 104x85 mm distance between mounting holes 86-60 mm |
| Reviews                                                                                                                                      |
| There are yet no reviews for this product.                                                                                                   |
|                                                                                                                                              |
|                                                                                                                                              |