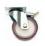

## PLATE SWIVELLING WHEEL WITH BRAKE\_358

| Rating: Not Rated Yet  Price: Variant price modifier:                                                          |
|----------------------------------------------------------------------------------------------------------------|
| Base price with tax:                                                                                           |
| Price with discount:                                                                                           |
| Salesprice with discount:                                                                                      |
| Sales price:                                                                                                   |
| Sales price without tax:                                                                                       |
| Discount:                                                                                                      |
| Tax amount:                                                                                                    |
| Ask a question about this product  Manufacturer:                                                               |
|                                                                                                                |
| Description dimension 0 80x30 mm - load 120 kg fixing plate 104x85 mm distance between mounting holes 86-60 mm |
| Reviews                                                                                                        |
| There are yet no reviews for this product.                                                                     |