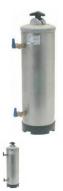

## MANUAL WATER SOFTENER 20 \_ 0 3\_4\_02

| Rating: Not Rated Yet<br><b>Price:</b><br>Variant price modifier: |
|-------------------------------------------------------------------|
| Base price with tax:                                              |
| Price with discount:                                              |
| Salesprice with discount:                                         |
| Sales price:                                                      |
| Sales price without tax:                                          |
| Discount:                                                         |
| Tax amount:                                                       |
|                                                                   |
| Ask a question about this product                                 |
| Manufacturer:                                                     |

Description stainless steel cylinder capacity 20 I connections 3/4" dimensions: height 90 cm 0 18.5 cm resin contained 15 litres salt per regeneration 3 kg