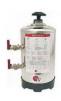

## MANUAL WATER SOFTENER 12 I 0 3\_4\_419

| Rating: Not Rated Yet  Price:  Variant price modifier:                                                                                                                                                                            |
|-----------------------------------------------------------------------------------------------------------------------------------------------------------------------------------------------------------------------------------|
| Base price with tax:                                                                                                                                                                                                              |
| Price with discount:                                                                                                                                                                                                              |
| Salesprice with discount:                                                                                                                                                                                                         |
| Sales price:                                                                                                                                                                                                                      |
| Sales price without tax:                                                                                                                                                                                                          |
| Discount:                                                                                                                                                                                                                         |
| Tax amount:                                                                                                                                                                                                                       |
| Ask a question about this product  Manufacturer:                                                                                                                                                                                  |
| manufacturer.                                                                                                                                                                                                                     |
|                                                                                                                                                                                                                                   |
|                                                                                                                                                                                                                                   |
| Description plasma welded, resin contained 9 litres salt per regeneration 1.5 kg, water temperature max: 60°C for middle sized dishwashers and water dispensers, espresso machines (3 groups) dimensions: height 500 mm, 0 185 mm |
|                                                                                                                                                                                                                                   |